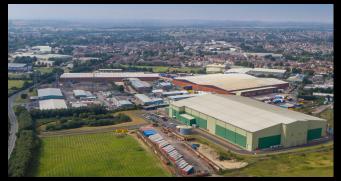

# EMDH UNIT 3

MELTON MOWBRAY

# UNIT 3 222,450 SQ FT AVAILABLE NOW

THE STORE STORE

# LOCATION

EMDH IS CENTRALLY LOCATED WITHIN THE UK INDUSTRIAL MARKET AND CLOSE TO THE LOGISTICS GOLDEN TRIANGLE, OFFERING IMMEDIATE ACCESS TO THE MIDLANDS AS WELL AS NATIONALLY.

A new £68.2m North and East Distributor Road is due to commence construction around the town in 2023 will further serve to enhance the local transport links with the planned route set to border the EMDH.