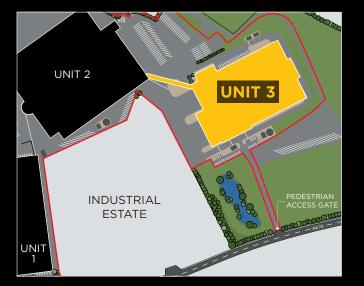

# UNIT 3

Ba

## AVAILABLE NOW

| $\bigcirc$             | SIZE               | 225,450 sq ft       |
|------------------------|--------------------|---------------------|
| Ť                      | EAVES HEIGHT       | 18M                 |
|                        | PALLET RACKING     | 30,992 SPACES       |
| Ċ                      | FLOOR LOADING      | 50 kN/m²            |
|                        | LEVEL ACCESS DOORS | 5                   |
|                        | DOCK LEVEL DOORS   | 5                   |
| 4                      | POWER              | 1250 KVA & 1250 KVA |
| $\underline{\Diamond}$ | GAS                | YES                 |

# SAXBY ROAD, MELTON MOWBRAY LEICESTERSHIRE, **LE13 1BY**

# WHAT3WORDS /// BACKED.ALLY.ITSELF