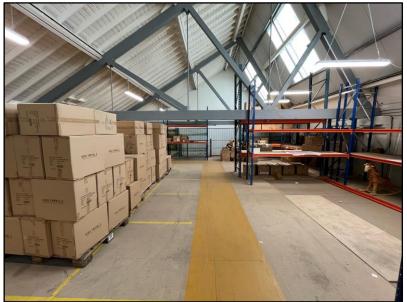

#### **DESCRIPTION**

The property comprises a mid-terrace industrial unit with a ground floor workshop, offices and storage space beneath a timber truss northlight profile clad roof benefiting from:

- · Substantial mezzanine
- Electric loading door
- · Eaves height of 5.47m
- LED lighting with sensored lighting in the warehouse
- WC facilities
- CCTV