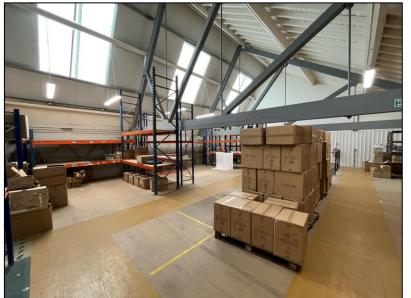

#### **DESCRIPTION**

The property comprises a mid-terrace industrial unit with a ground floor workshop, offices and storage space beneath a timber truss northlight profile clad roof benefiting from:

- · Substantial mezzanine
- Electric loading door
- · Eaves height of 5.47m
- LED lighting with sensored lighting in the warehouse
- WC facilities
- CCTV