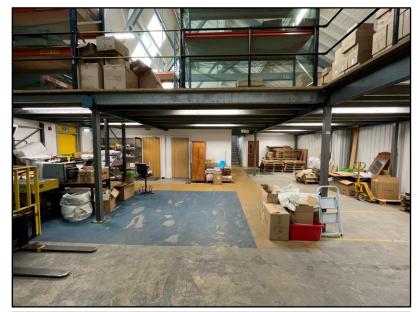

#### **DESCRIPTION**

The property comprises a mid-terrace industrial unit with a ground floor workshop, offices and storage space beneath a timber truss northlight profile clad roof benefiting from:

- · Substantial mezzanine
- Electric loading door
- · Eaves height of 5.47m
- LED lighting with sensored lighting in the warehouse
- WC facilities
- CCTV

#### **ACCOMMODATION**

| Total GIA (exc mez) | 230.37 sq m | (2,480 sq ft) |
|---------------------|-------------|---------------|
| Mezzanine           | 195.81 sq m | (2,108 sq ft) |
| Warehouse & Offices | 230.37 sq m | (2,480 sq ft) |