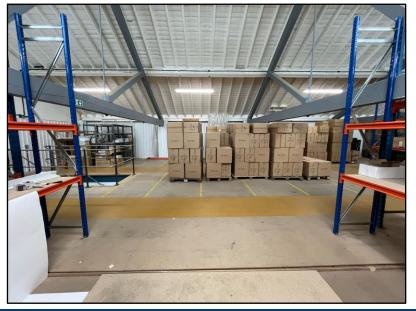

#### **DESCRIPTION**

The property comprises a mid-terrace industrial unit with a ground floor workshop, offices and storage space beneath a timber truss northlight profile clad roof benefiting from:

- · Substantial mezzanine
- Electric loading door
- · Eaves height of 5.47m
- LED lighting with sensored lighting in the warehouse
- WC facilities
- CCTV

#### **ACCOMMODATION**

| Total GIA (exc mez) | 230.37 sq m | (2,480 sq ft) |
|---------------------|-------------|---------------|
| Mezzanine           | 195.81 sq m | (2,108 sq ft) |
| Warehouse & Offices | 230.37 sq m | (2,480 sq ft) |