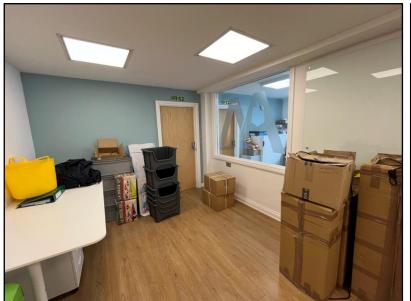

#### **DESCRIPTION**

The property comprises a mid-terrace industrial unit with a ground floor workshop, offices and storage space beneath a timber truss northlight profile clad roof benefiting from:

- · Substantial mezzanine
- Electric loading door
- · Eaves height of 5.47m
- LED lighting with sensored lighting in the warehouse
- WC facilities
- CCTV