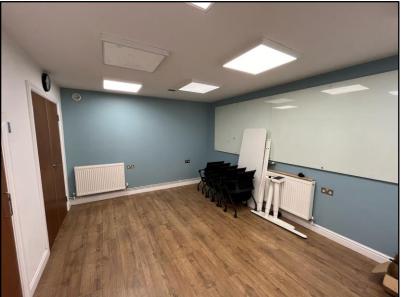

#### **DESCRIPTION**

The property comprises a mid-terrace industrial unit with a ground floor workshop, offices and storage space beneath a timber truss northlight profile clad roof benefiting from:

- · Substantial mezzanine
- Electric loading door
- · Eaves height of 5.47m
- LED lighting with sensored lighting in the warehouse
- WC facilities
- CCTV