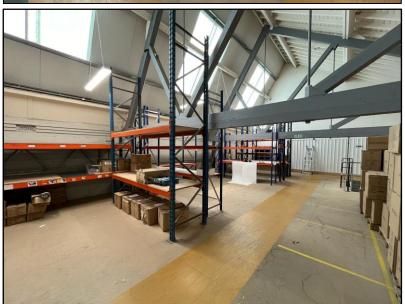

#### **DESCRIPTION**

The property comprises a mid-terrace industrial unit with a ground floor workshop, offices and storage space beneath a timber truss northlight profile clad roof benefiting from:

- · Substantial mezzanine
- Electric loading door
- · Eaves height of 5.47m
- LED lighting with sensored lighting in the warehouse
- WC facilities
- CCTV