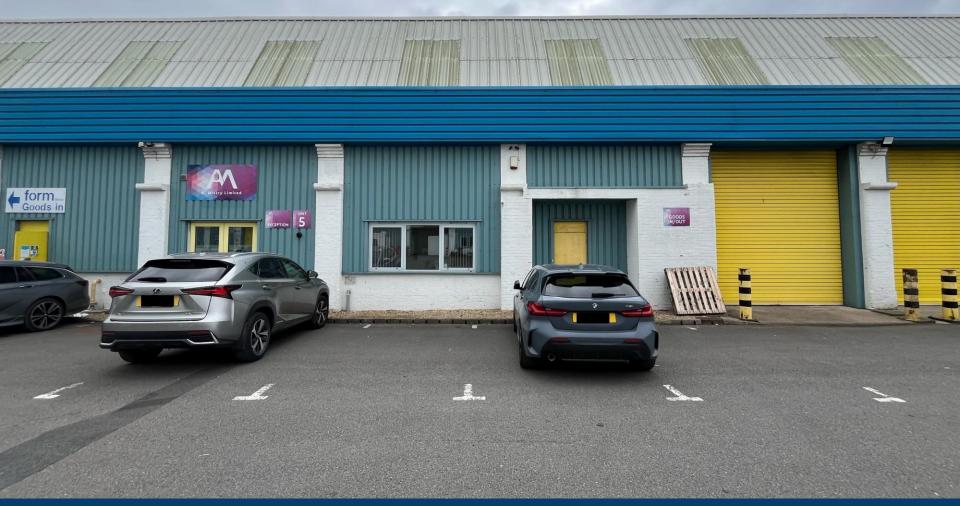

#### **DESCRIPTION**

The property comprises a mid-terrace industrial unit with a ground floor workshop, offices and storage space beneath a timber truss northlight profile clad roof benefiting from:

- · Substantial mezzanine
- Electric loading door
- · Eaves height of 5.47m
- LED lighting with sensored lighting in the warehouse
- WC facilities
- CCTV

### **LOCATION**

The subject property is located on Falcon Business Park, a purpose developed industrial development created in 2002, which provides a range of industrial units. The property benefits from good access to Meadow Lane and affords easy access to Nottingham and Loughborough.