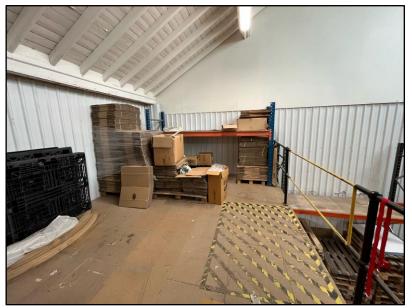

#### **DESCRIPTION**

The property comprises a mid-terrace industrial unit with a ground floor workshop, offices and storage space beneath a timber truss northlight profile clad roof benefiting from:

- · Substantial mezzanine
- Electric loading door
- · Eaves height of 5.47m
- LED lighting with sensored lighting in the warehouse
- WC facilities
- CCTV

#### **ACCOMMODATION**

| Total GIA (exc mez) | 230.37 sq m | (2,480 sq ft) |
|---------------------|-------------|---------------|
| Mezzanine           | 195.81 sq m | (2,108 sq ft) |
| Warehouse & Offices | 230.37 sq m | (2,480 sq ft) |