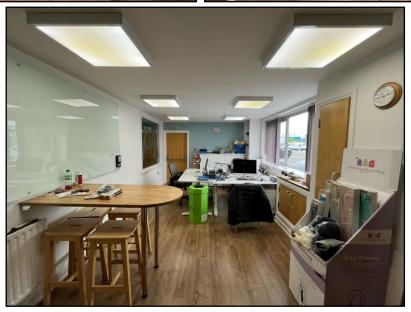

#### **DESCRIPTION**

The property comprises a mid-terrace industrial unit with a ground floor workshop, offices and storage space beneath a timber truss northlight profile clad roof benefiting from:

- · Substantial mezzanine
- Electric loading door
- · Eaves height of 5.47m
- LED lighting with sensored lighting in the warehouse
- WC facilities
- CCTV