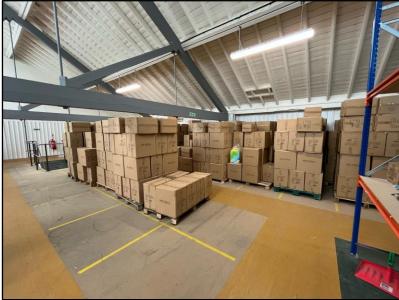

#### **DESCRIPTION**

The property comprises a mid-terrace industrial unit with a ground floor workshop, offices and storage space beneath a timber truss northlight profile clad roof benefiting from:

- · Substantial mezzanine
- Electric loading door
- · Eaves height of 5.47m
- LED lighting with sensored lighting in the warehouse
- WC facilities
- CCTV