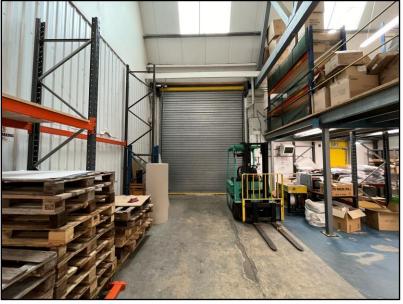

#### **DESCRIPTION**

The property comprises a mid-terrace industrial unit with a ground floor workshop, offices and storage space beneath a timber truss northlight profile clad roof benefiting from:

- · Substantial mezzanine
- Electric loading door
- · Eaves height of 5.47m
- LED lighting with sensored lighting in the warehouse
- WC facilities
- CCTV