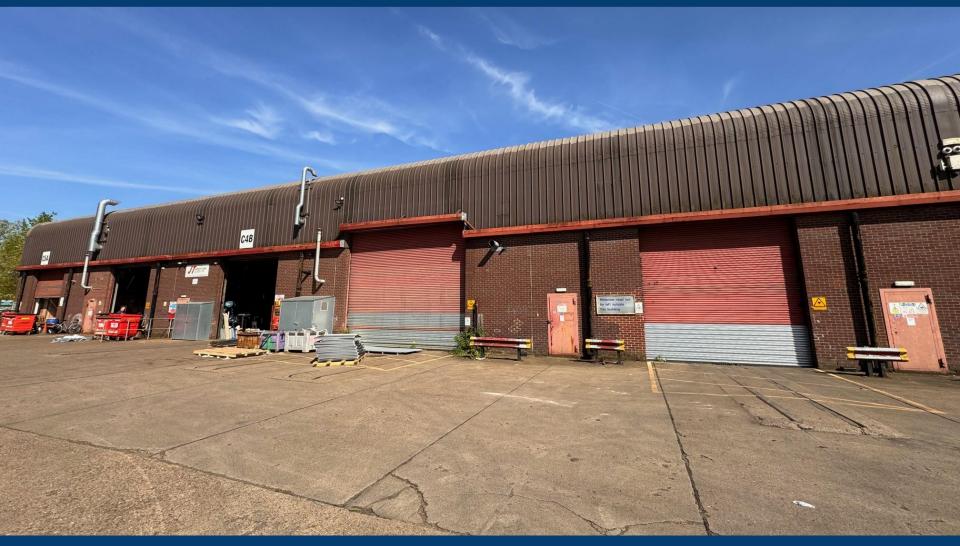

#### DESCRIPTION

The property comprises a mid-terrace, single bay, steel portal frame industrial unit with steel roller shutter powered loading door, solid concrete flooring, 20 tonne crane, WC facilities are provided within shared facilities within Block C. Dedicated external concrete yard, forecourt loading and parking.