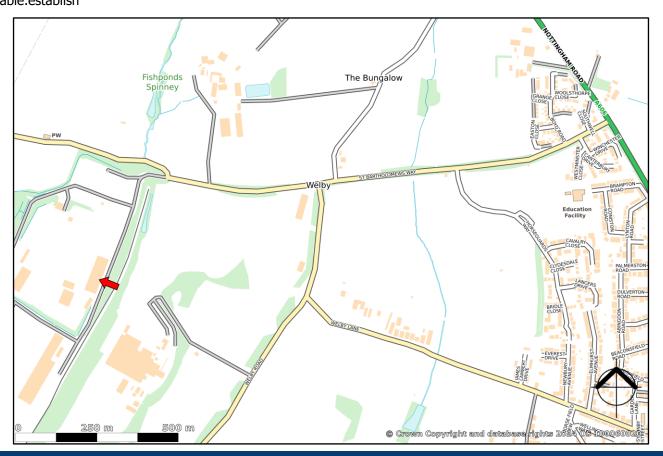

### LOCATION

Melton Mowbray is a town in Leicestershire, England, 19 miles (31km) northeast of Leicester, and 20 miles (32 km) southeast of Nottingham.

Melton Commercial Park is located 2 miles north-east of Melton Mowbray. The business park has direct road access via St Bartholomew's Way onto the A606, which links to the A46 trunk road, between the M1 at J21a and Lincoln, with connecting routes to Leicester, Nottingham, Grantham and Newark.

what3words: ///oven.enable.establish

Unit C2E Melton Commercial Park, St Bartholomews Way, Melton Mowbray, Leics, LE14 3JL

**CONTACT – Mather Jamie:** 

Alex Reid MRICS alex.reid@matherjamie.co.uk 07976 443720