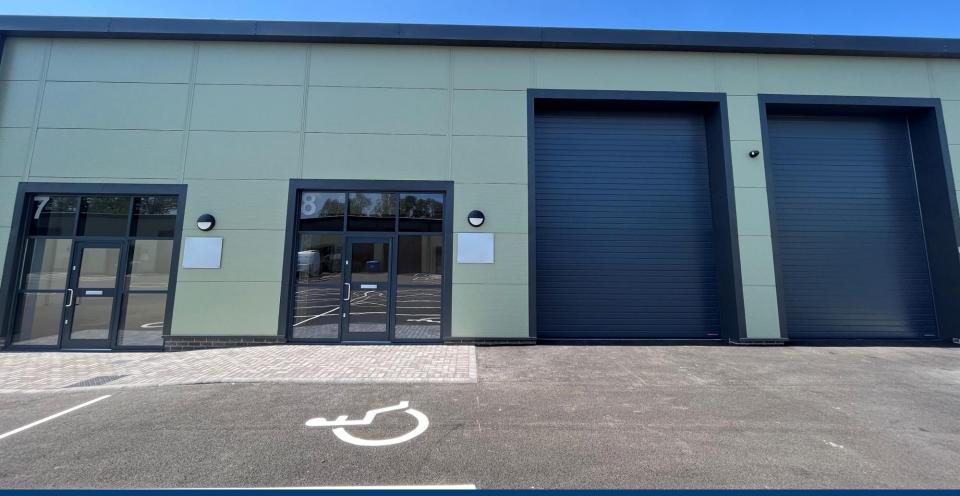

# FOR SALE / TO LET

Image from a completed unit on Phase I

#### DESCRIPTION

Purpose-built new build industrial units to be developed to a high specification, each unit benefiting from:

- Internal clearance to eaves of 6 meters
- Glazed entrance door
- Roller shutter access
- Solid concrete floor
- Dedicated parking