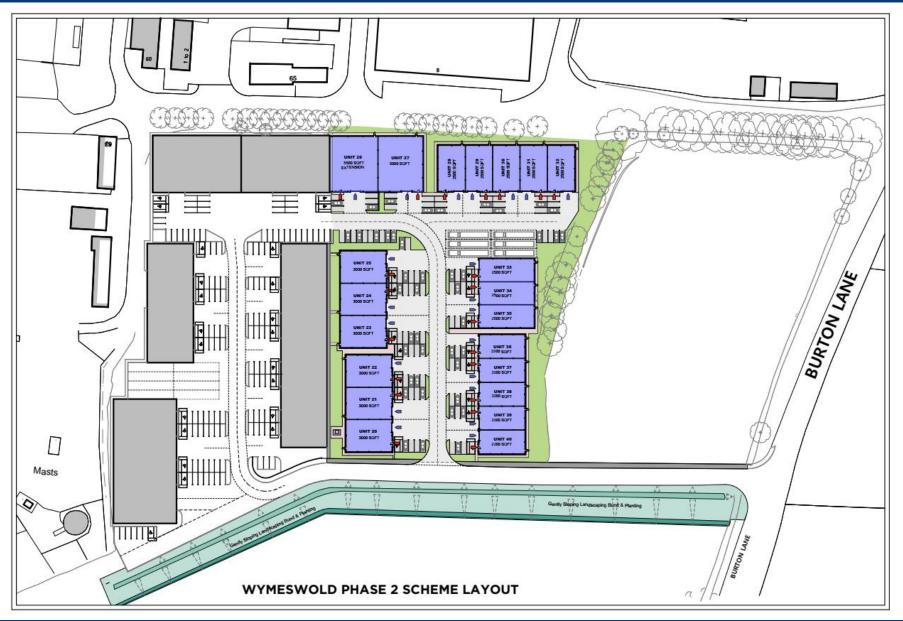

**NB:** Office fit-out by separate negotiation, images shown are for indicative purposes only.

| Unit 20279 sq m3,000 sq ft5 car spaceUnit 21279 sq m3,000 sq ft5 car spaceUnit 22UNDER OFFERUnit 23UNDER OFFERUnit 24279 sq m3,000 sq ft6 car spaceUnit 25UNDER OFFERUnit 26UNDER OFFERUnit 27UNDER OFFERUnit 28UNDER OFFERUnit 29UNDER OFFER |
|-----------------------------------------------------------------------------------------------------------------------------------------------------------------------------------------------------------------------------------------------|
| Unit 22UNDER OFFERUnit 23UNDER OFFERUnit 24279 sq m3,000 sq ft6 car spaceUnit 25UNDER OFFERUnit 26UNDER OFFERUnit 27UNDER OFFERUnit 28UNDER OFFER                                                                                             |
| Unit 23UNDER OFFERUnit 24279 sq m3,000 sq ft6 car spaceUnit 25UNDER OFFERUnit 26UNDER OFFERUnit 27UNDER OFFERUnit 28UNDER OFFER                                                                                                               |
| Unit 24279 sq m3,000 sq ft6 car spaceUnit 25UNDER OFFERUnit 26UNDER OFFERUnit 27UNDER OFFERUnit 28UNDER OFFER                                                                                                                                 |
| Unit 25UNDER OFFERUnit 26UNDER OFFERUnit 27UNDER OFFERUnit 28UNDER OFFER                                                                                                                                                                      |
| Unit 26UNDER OFFERUnit 27UNDER OFFERUnit 28UNDER OFFER                                                                                                                                                                                        |
| Unit 27UNDER OFFERUnit 28UNDER OFFER                                                                                                                                                                                                          |
| Unit 28 UNDER OFFER                                                                                                                                                                                                                           |
|                                                                                                                                                                                                                                               |
| Unit 29 UNDER OFFER                                                                                                                                                                                                                           |
|                                                                                                                                                                                                                                               |
| Unit 30 UNDER OFFER                                                                                                                                                                                                                           |
| Unit 31 UNDER OFFER                                                                                                                                                                                                                           |
| Unit 32 UNDER OFFER                                                                                                                                                                                                                           |
| Unit 33 UNDER OFFER                                                                                                                                                                                                                           |
| Unit 34 UNDER OFFER                                                                                                                                                                                                                           |
| Unit 35 UNDER OFFER                                                                                                                                                                                                                           |
| Unit 36 UNDER OFFER                                                                                                                                                                                                                           |
| Unit 37 UNDER OFFER                                                                                                                                                                                                                           |
| Unit 38 UNDER OFFER                                                                                                                                                                                                                           |
| Unit 39 UNDER OFFER                                                                                                                                                                                                                           |
| Unit 40 UNDER OFFER                                                                                                                                                                                                                           |

#### LOCATION

Phase II at Wymeswold Business Quarter is a new industrial development adjoining the existing successful Wymeswold Industrial Estate fronting Burton Lane to the north of Burton on the Wolds south of Wymeswold.