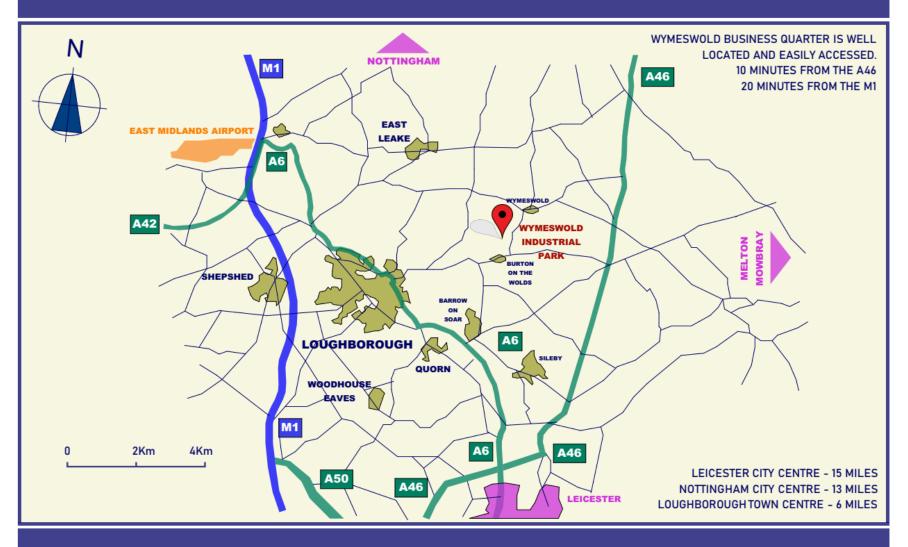

#### LOCATION

Phase II at Wymeswold Business Quarter is a new industrial development adjoining the existing successful Wymeswold Industrial Estate fronting Burton Lane to the north of Burton on the Wolds south of Wymeswold.

The location is superbly positioned approximately  $3\frac{1}{2}$  miles to the east of Loughborough and  $3\frac{1}{2}$  miles to the west of the A46 Leicester-Newark link road.

The wider road links allow access to Junction 23 of the M1 motorway within 8 miles and Junction 24 of the M1 within 11 miles. Likewise, the property is just 13 miles south of Nottingham and north of Leicester.

what3words: ///drums.music.fuse