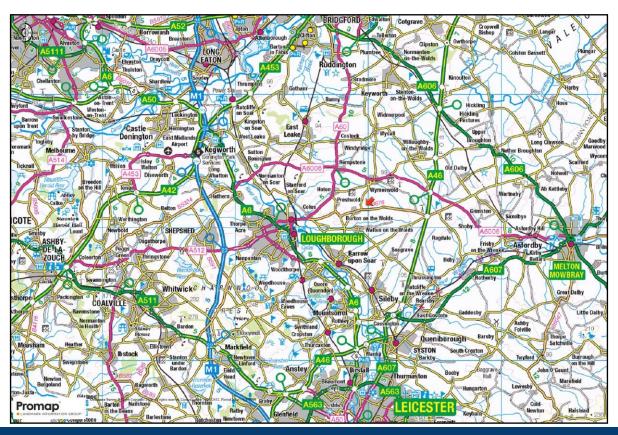

## **LOCATION**

Hawker Business Park is well-located in an attractive open-countryside setting to the east of Burton on the Wolds approximately 3 miles distance to the A46 Leicester-Newark dual-carriageway and 4 miles to the west of Loughborough. The site has good road links with Junction 23 of the M1 motorway being 8 miles to the west, is approximately 13 miles to the south of Nottingham, 10 miles to the west of Melton Mowbray and 15 miles to the north of Leicester City Centre.

In addition, the site is within 15 miles of the A46 junction with the A52 and within 22 miles of the A1.