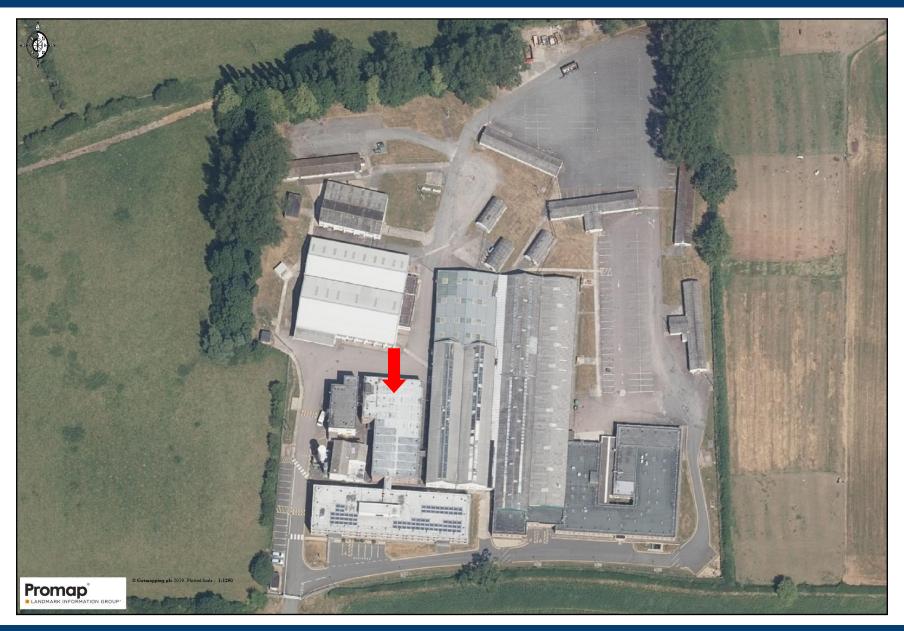

## **LOCATION**

Hawker Business Park is well-located in an attractive open-countryside setting to the east of Burton on the Wolds approximately 3 miles distance to the A46 Leicester-Newark dual-carriageway and 4 miles to the west of Loughborough. The site has good road links with Junction 23 of the M1 motorway being 8 miles to the west, is approximately 13 miles to the south of Nottingham, 10 miles to the west of Melton Mowbray and 15 miles to the north of Leicester City Centre.