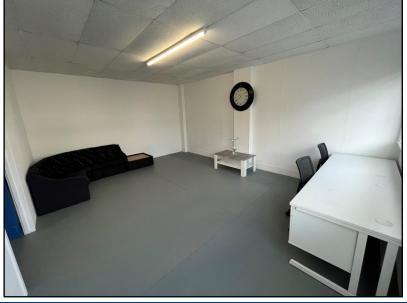

## **DESCRIPTION**

The premises comprise a recently refurbished storage space which has been split into multiple units within Building 2 at Hawker Business Centre.

Externally there is plenty of car parking.

## **ACCOMMODATION & RENTS**

| Unit     | Size      | Rent pw |
|----------|-----------|---------|
| Unit W2  | 309 sq ft | £59.42  |
| Unit W5  | 154 sq ft | £29.62  |
| Unit W6  | 154 sq ft | £29.62  |
| Unit W7  | 158 sq ft | £30.35  |
| Unit W9  | 829 sq ft | £159.42 |
| Unit W10 | 263 sq ft | £50.58  |
| Unit W11 | 263 sq ft | £50.58  |
| Unit W12 | 264 sq ft | £50.77  |
| Unit W13 | 263 sq ft | £50.58  |
| Unit W14 | 264 sq ft | £50.77  |
| Unit W15 | 264 sq ft | £50.77  |
| Unit W17 | 257 sq ft | £49.42  |