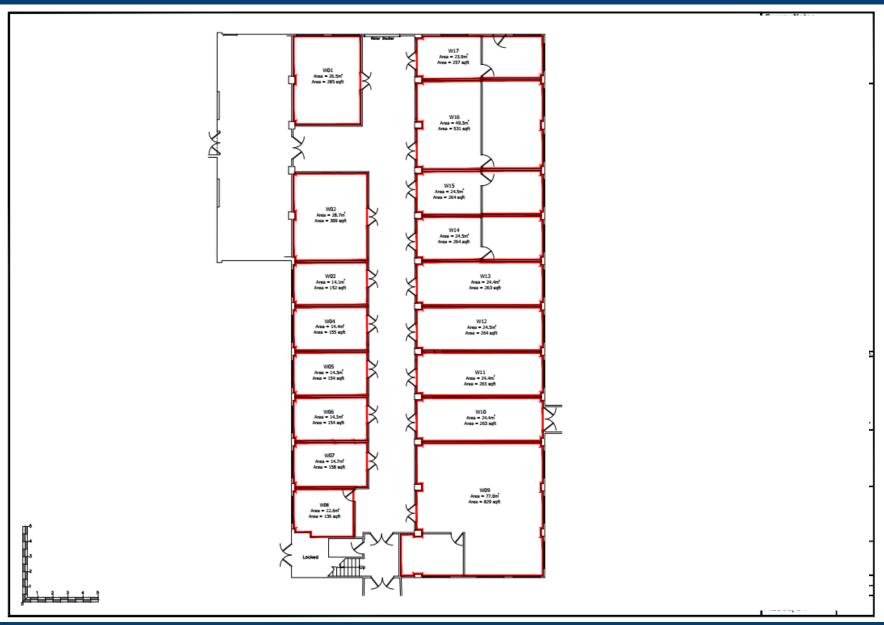

## **ACCOMMODATION & RENTS**

| Unit     | Size      | Rent pw |
|----------|-----------|---------|
| Unit W2  | 309 sq ft | £59.42  |
| Unit W5  | 154 sq ft | £29.62  |
| Unit W6  | 154 sq ft | £29.62  |
| Unit W7  | 158 sq ft | £30.35  |
| Unit W9  | 829 sq ft | £159.42 |
| Unit W10 | 263 sq ft | £50.58  |
| Unit W11 | 263 sq ft | £50.58  |
| Unit W12 | 264 sq ft | £50.77  |
| Unit W13 | 263 sq ft | £50.58  |
| Unit W14 | 264 sq ft | £50.77  |
| Unit W15 | 264 sq ft | £50.77  |
| Unit W17 | 257 sq ft | £49.42  |