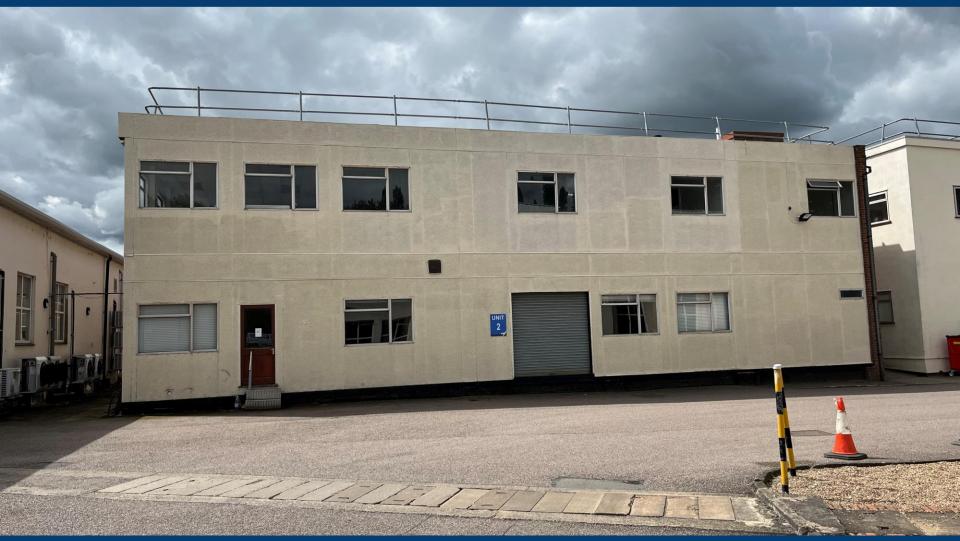

Units within Building 2 Hawker Business Park Melton Road Burton on the Wolds LE12 5TH

## **DESCRIPTION**

The premises comprise a recently refurbished storage space which has been split into multiple units within Building 2 at Hawker Business Centre.

Externally there is plenty of car parking.

#### **SITE OVERVIEW**

The site is highly secure and fenced.