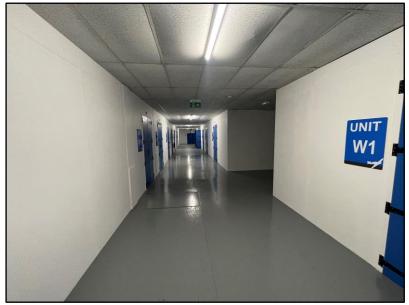

## **DESCRIPTION**

The premises comprise a recently refurbished storage space which has been split into multiple units within Building 2 at Hawker Business Centre.

Externally there is plenty of car parking.