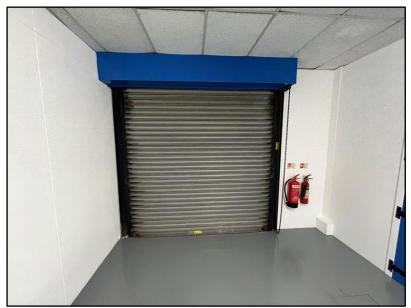

## **DESCRIPTION**

The premises comprise a recently refurbished storage space which has been split into multiple units within Building 2 at Hawker Business Centre.

Externally there is plenty of car parking.

## **ACCOMMODATION & RENTS**

| Unit     | Size      | Rent pw |
|----------|-----------|---------|
| Unit W2  | 309 sq ft | £59.42  |
| Unit W5  | 154 sq ft | £29.62  |
| Unit W6  | 154 sq ft | £29.62  |
| Unit W7  | 158 sq ft | £30.35  |
| Unit W9  | 829 sq ft | £159.42 |
| Unit W10 | 263 sq ft | £50.58  |
| Unit W11 | 263 sq ft | £50.58  |
| Unit W12 | 264 sq ft | £50.77  |
| Unit W13 | 263 sq ft | £50.58  |
| Unit W14 | 264 sq ft | £50.77  |
| Unit W15 | 264 sq ft | £50.77  |
| Unit W17 | 257 sq ft | £49.42  |