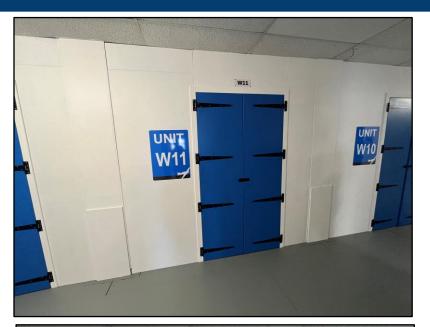

## **DESCRIPTION**

The premises comprise a recently refurbished storage space which has been split into multiple units within Building 2 at Hawker Business Centre.

Externally there is plenty of car parking.

## **ACCOMMODATION & RENTS**

| Unit     | Size      | Rent pw |
|----------|-----------|---------|
| Unit W2  | 309 sq ft | £59.42  |
| Unit W5  | 154 sq ft | £29.62  |
| Unit W6  | 154 sq ft | £29.62  |
| Unit W7  | 158 sq ft | £30.35  |
| Unit W9  | 829 sq ft | £159.42 |
| Unit W10 | 263 sq ft | £50.58  |
| Unit W11 | 263 sq ft | £50.58  |
| Unit W12 | 264 sq ft | £50.77  |
| Unit W13 | 263 sq ft | £50.58  |
| Unit W14 | 264 sq ft | £50.77  |
| Unit W15 | 264 sq ft | £50.77  |
| Unit W17 | 257 sq ft | £49.42  |