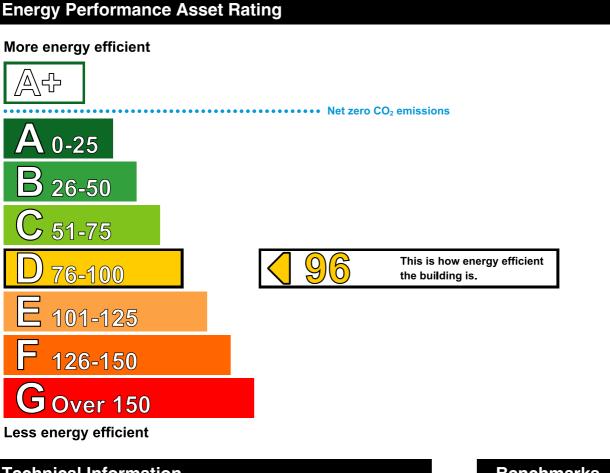

This certificate shows the energy rating of this building. It indicates the energy efficiency of the building fabric and the heating, ventilation, cooling and lighting systems. The rating is compared to two benchmarks for this type of building: one appropriate for new buildings and one appropriate for existing buildings. There is more advice on how to interpret this information on the Government's website www.communities.gov.uk/epbd.

## **Technical Information**

Main heating fuel:Natural GasBuilding environment:Heating and Natural VentilationTotal useful floor area (m²):89Building complexity (NOS level):3Building emission rate (kgCO₂/m²):55.15