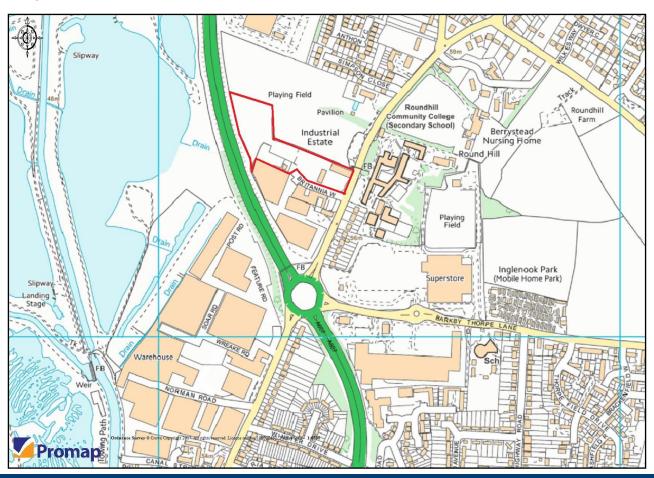

### **LOCATION**

Highly prominent land with access from Britannia Way fronting Melton Road and the A607 Syston bypass to the north of Leicester City Centre. Nearby major occupiers include Costco, Asda and the Thurmaston retail scheme including Dunelm, Next, Boots, McDonalds, Pizza Hut, Starbucks and similar.

Vehicle access is currently from Britannia Way.