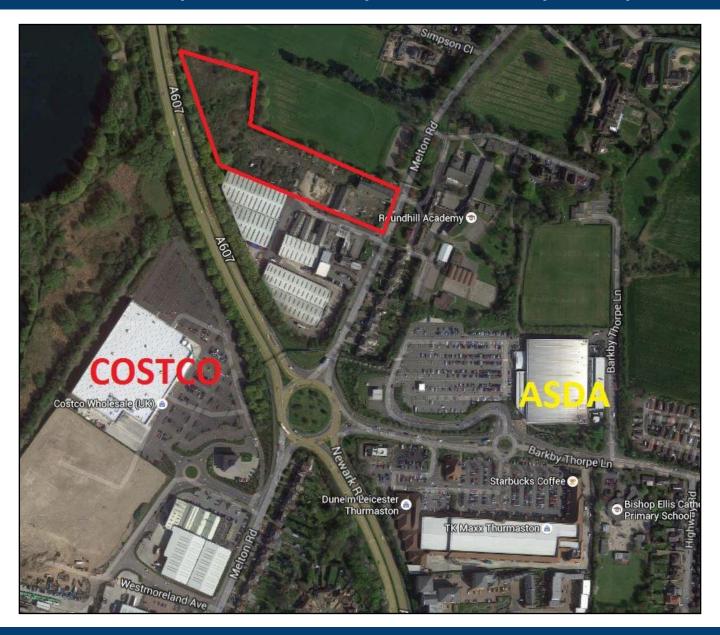

### **LOCATION**

Highly prominent land with access from Britannia Way fronting Melton Road and the A607 Syston bypass to the north of Leicester City Centre. Nearby major occupiers include Costco, Asda and the Thurmaston retail scheme including Dunelm, Next, Boots, McDonalds, Pizza Hut, Starbucks and similar.