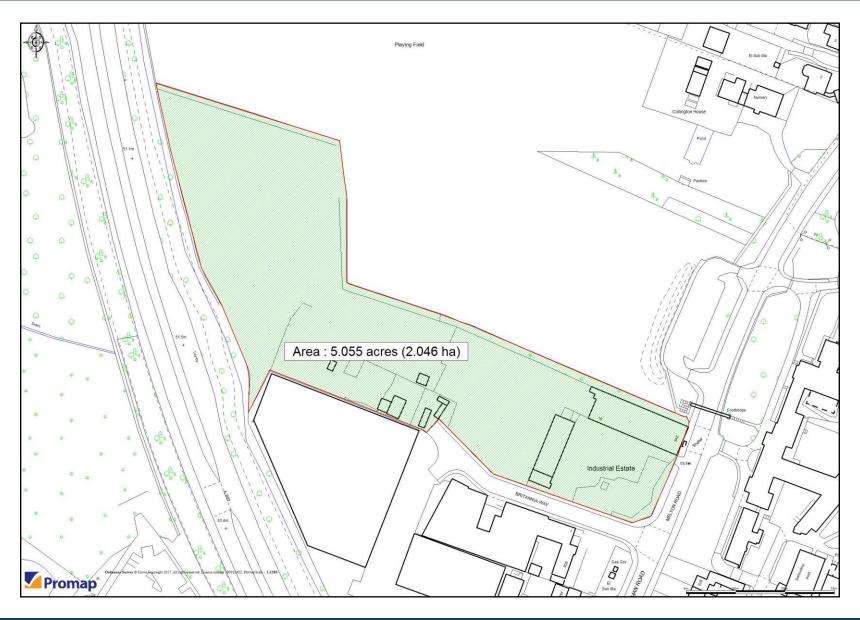

#### **ACCOMMODATION**

| Site Area (approx) | 5.06 acres |
|--------------------|------------|
|--------------------|------------|

### **DESCRIPTION**

The site provides an L-shaped site with two existing brick built former mill buildings on site.

The site is envisaged for redevelopment and as such the existing buildings have not been measured or included within these particulars.