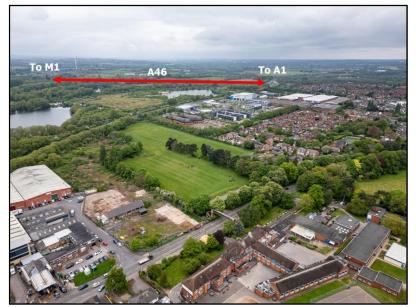

### **LOCATION**

Highly prominent land with access from Britannia Way fronting Melton Road and the A607 Syston bypass to the north of Leicester City Centre. Nearby major occupiers include Costco, Asda and the Thurmaston retail scheme including Dunelm, Next, Boots, McDonalds, Pizza Hut, Starbucks and similar.