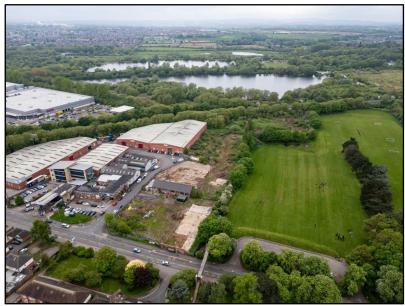

### **DESCRIPTION**

The site provides an L-shaped site with two existing brick built former mill buildings on site.

The site is envisaged for redevelopment and as such the existing buildings have not been measured or included within these particulars.

### **LOCATION**

Highly prominent land with access from Britannia Way fronting Melton Road and the A607 Syston bypass to the north of Leicester City Centre. Nearby major occupiers include Costco, Asda and the Thurmaston retail scheme including Dunelm, Next, Boots, McDonalds, Pizza Hut, Starbucks and similar.