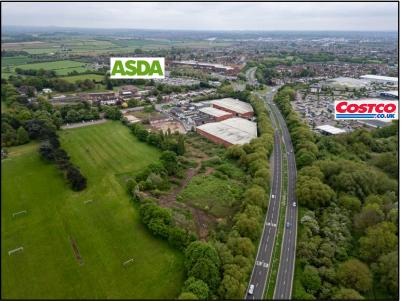

### **LOCATION**

Highly prominent land with access from Britannia Way fronting Melton Road and the A607 Syston bypass to the north of Leicester City Centre. Nearby major occupiers include Costco, Asda and the Thurmaston retail scheme including Dunelm, Next, Boots, McDonalds, Pizza Hut, Starbucks and similar.