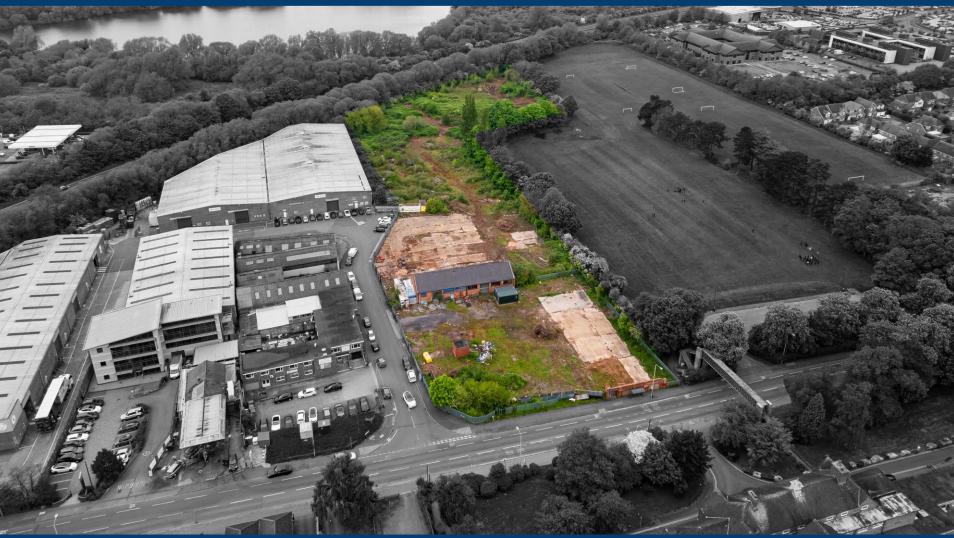

### **DESCRIPTION**

The site provides an L-shaped site with two existing brick built former mill buildings on site.

The site is envisaged for redevelopment and as such the existing buildings have not been measured or included within these particulars.

Vehicle access is currently from Britannia Way.

### **LOCATION**

Highly prominent land with access from Britannia Way fronting Melton Road and the A607 Syston bypass to the north of Leicester City Centre. Nearby major occupiers include Costco, Asda and the Thurmaston retail scheme including Dunelm, Next, Boots, McDonalds, Pizza Hut, Starbucks and similar.