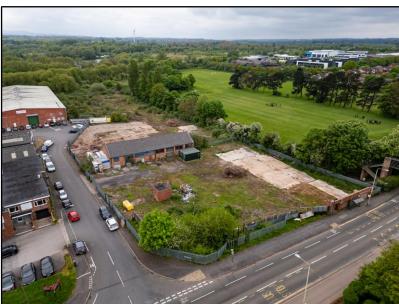

### **DESCRIPTION**

The site provides an L-shaped site with two existing brick built former mill buildings on site.

The site is envisaged for redevelopment and as such the existing buildings have not been measured or included within these particulars.

Vehicle access is currently from Britannia Way.